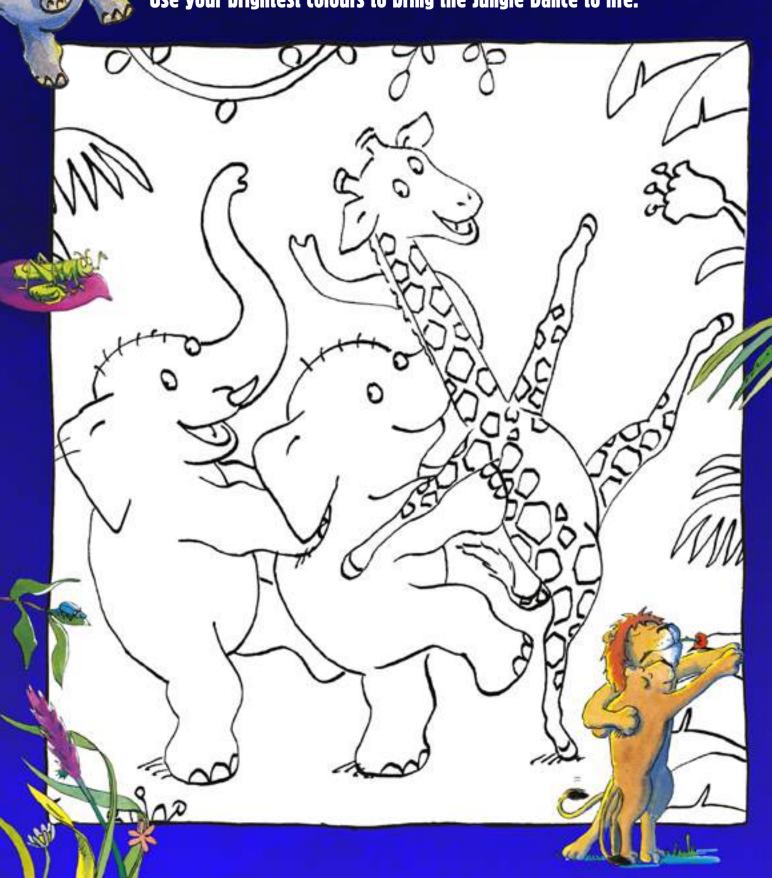

# CRAZY CREATURE CONGA

Use your brightest colours to bring the Jungle Dance to life.

Giles Andreae & Guy Parker-Rees' Giraffes Can't Dance