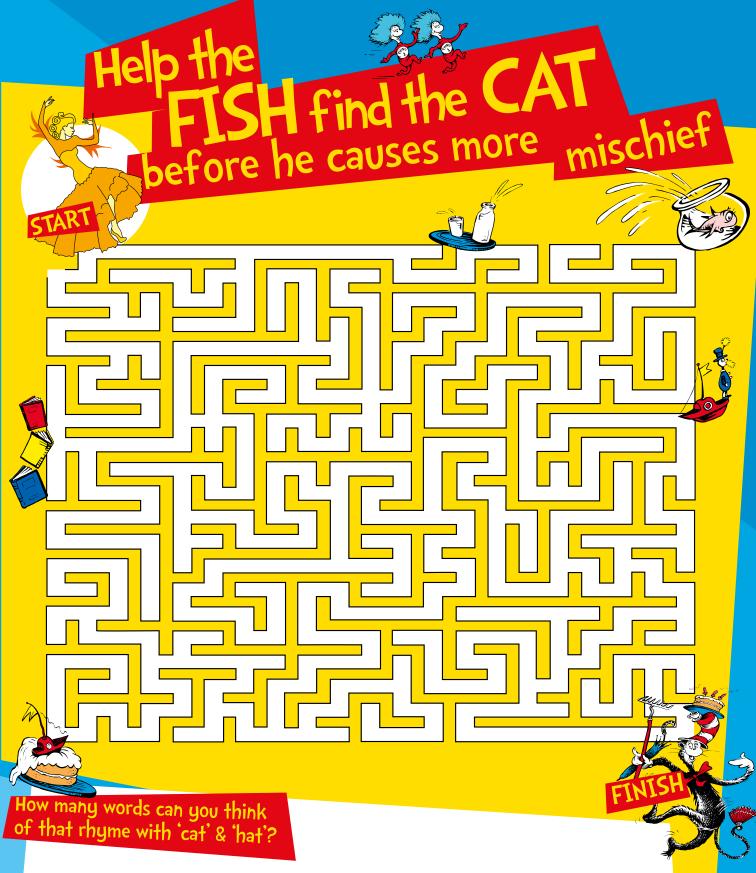

G P I M I ONGI W ICKENSN E PECUASGGELSW NTIONSSCRH VU PKJUIHT NVE KTRO



CHICKEN FARM FROTHBUGGLING GEORGE POTION GRANDMA SAUCEPAN GROWING SHRINKING INGREDIENTS SLIME INVENTIONS SPOONFUL KRANKY MARVELLOUS MEDICINE MISCHIEF PHIZZWHIZZING







### **MARVELLOUS DOT-TO-DOT**



Roald Dahl's George's Marvellous Medicine

### SPOT THE DIFFERENCE





### LEARN HOW TO DRAW YOUR VERY OWN CHARACTER



### And here is how you do Thing 1 and Thing 2:





2



3













Dr. Zeuss' The Cat In The Hat

# LEARN HOW TO DRAW YOUR VERY OWN CHARACTER

### What character would you like to create?

#### Follow the six steps to draw your own character.

Remember to start with the face and everything else will follow. Do it in six easy steps in your story recipe sheet:



Dr. Zeuss' The Cat In The Hat





# CRAZY CREATURE CONGA

Use your brightest colours to bring the Jungle Dance to life.















Giles Andreae & Guy Parker-Rees' Giraffes Can't Dance



### JUNGLE DANCE WORDSEARCH



There are twelve words hidden in this wordsearch. Can you find them all?

| EU/N | to to | a Custo | 1885 T |          |   |   | 300 | 3 | · Alle | SEN SA |   |
|------|-------|---------|--------|----------|---|---|-----|---|--------|--------|---|
| g    | (     | f       | i      | 0        | p | g | 9   | r | a      | ı      | d |
| i    | ľ     | d       | 1      | m        | u | q | a   | 0 | g      | I      | 0 |
| r    | p     | u       | a      | t        | C | i | S   | u | m      | n      | W |
| a    | g     | b       | h      | n        | S | n | t   | b | i      | Z      | a |
| f    | j