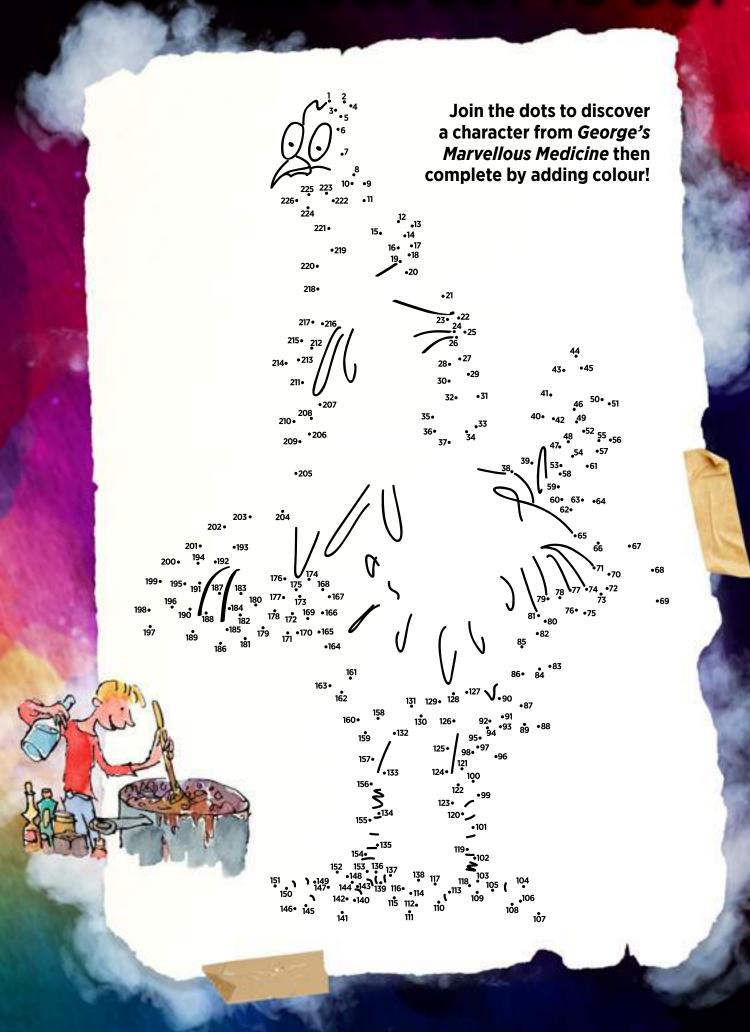

# INVENT YOUR OWN MARVELLOUS MEDICINE



Roald Dahl's George's Marvellous Medicine

# MARVELLOUS MEDICINE WORDSEARCH

UGGPQFZOIMX GROEGRCPI AR OQSUOOSF TCRB B B N EAV H P W ZZI E ZIH W IZ MAY S G N J OI B MKUM D N J GNEIUUE UH E N M Q IFSRGGDD R F AAZQONIOGQINACY XABOKJLNCARAE MIRK J N D G P I M I ONGI W ICKENSN E PECUASGGELSW NTIONSSCRH VU PKJUIHT NVE KTRO



CHICKEN FARM FROTHBUGGLING GEORGE POTION GRANDMA SAUCEPAN GROWING SHRINKING INGREDIENTS SLIME INVENTIONS SPOONFUL KRANKY MARVELLOUS MEDICINE MISCHIEF PHIZZWHIZZING







### **MARVELLOUS DOT-TO-DOT**



Roald Dahl's George's Marvellous Medicine

### SPOT THE DIFFERENCE





### LEARN HOW TO DRAW YOUR VERY OWN CHARACTER



### And here is how you do Thing 1 and Thing 2:





2



3













Dr. Zeuss' The Cat In The Hat

# LEARN HOW TO DRAW YOUR VERY OWN CHARACTER

### What character would you like to create?

#### Follow the six steps to draw your own character.

Remember to start with the face and everything else will follow. Do it in six easy steps in your story recipe sheet:



Dr. Zeuss' The Cat In The Hat





# CRAZY CREATURE CONGA

Use your brightest colours to bring the Jungle Dance to life.















Giles Andreae & Guy Parker-Rees' Giraffes Can't Dance



### JUNGLE DANCE WORDSEARCH



There are twelve words hidden in this wordsearch. Can you find them all?

| EU/N |