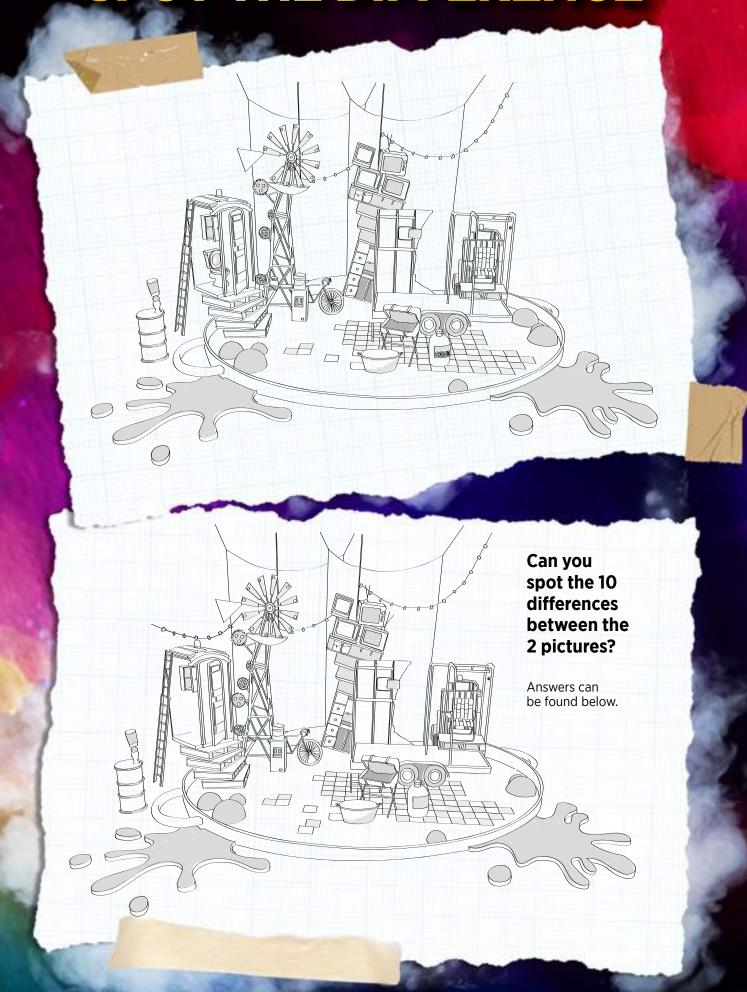

# INVENT YOUR OWN MARVELLOUS MEDICINE



Roald Dahl's George's Marvellous Medicine

# MARVELLOUS MEDICINE WORDSEARCH

UGGPQFZOIMX GROEGRCPI AR OQSUOOSF TCRB B B N EAV H P W ZZI E ZIH W IZ MAY S G N J OI B MKUM D N J GNEIUUE UH E N M Q IFSRGGDD R F AAZQONIOGQINACY XABOKJLNCARAE MIRK J N D G P I M I ONGI W ICKENSN E PECUASGGELSW NTIONSSCRH VU PKJUIHT NVE KTRO



CHICKEN FARM FROTHBUGGLING GEORGE POTION GRANDMA SAUCEPAN GROWING SHRINKING INGREDIENTS SLIME INVENTIONS SPOONFUL KRANKY MARVELLOUS MEDICINE MISCHIEF PHIZZWHIZZING







### **MARVELLOUS DOT-TO-DOT**



Roald Dahl's George's Marvellous Medicine

### SPOT THE DIFFERENCE





### LEARN HOW TO DRAW YOUR VERY OWN CHARACTER



### And here is how you do Thing 1 and Thing 2:





2



3













Dr. Zeuss' The Cat In The Hat

# LEARN HOW TO DRAW YOUR VERY OWN CHARACTER

### What character would you like to create?

#### Follow the six steps to draw your own character.

Remember to start with the face and everything else will follow. Do it in six easy steps in your story recipe sheet:



Dr. Zeuss' The Cat In The Hat





# CRAZY CREATURE CONGA

Use your brightest colours to bring the Jungle Dance to life.















Giles Andreae & Guy Parker-Rees' Giraffes Can't Dance



### JUNGLE DANCE WORDSEARCH



There are twelve words hidden in this wordsearch. Can you find them all?

| EU/N | to to | a Custo | 1885 T |          |   |   | 300 | 3 | · Alle | SEN S