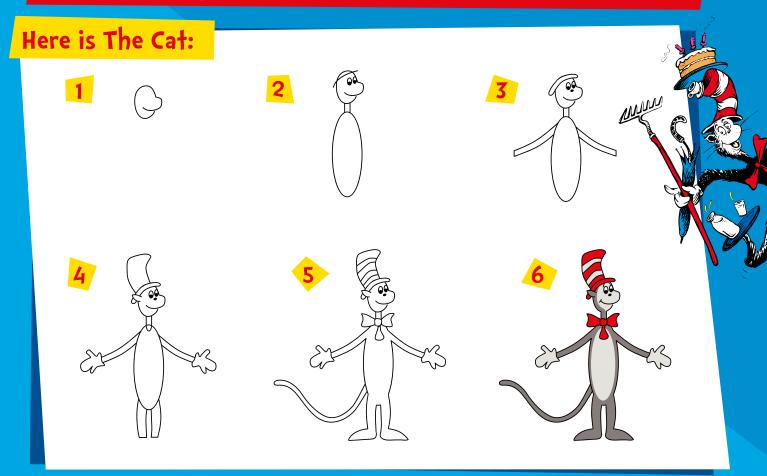

### And here is how you do Thing 1 and Thing 2:

2

3

Dr. Zeuss' The Cat In The Hat

#### Follow the six steps to draw your own character.

Remember to start with the face and everything else will follow. Do it in six easy steps in your story recipe sheet:

Dr. Zeuss' The Cat In The Hat