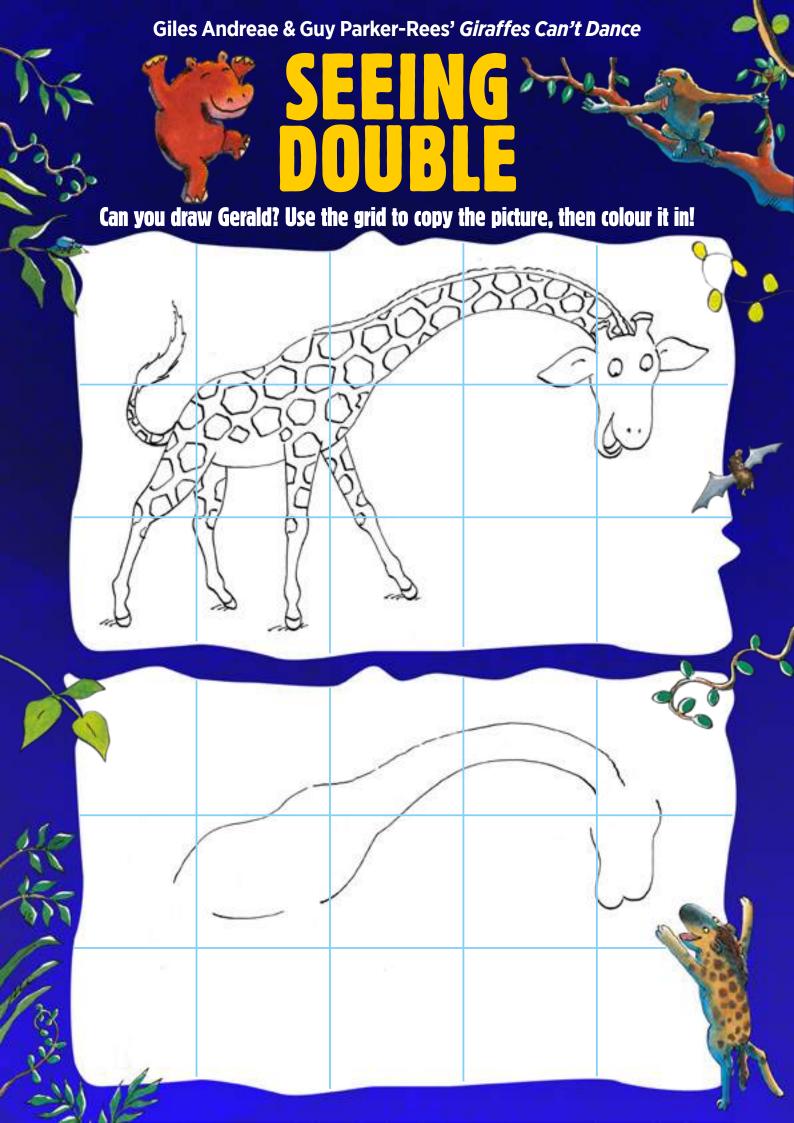

G GEORGE POTION GRANDMA SAUCEPAN GROWING SHRINKING INGREDIENTS SLIME INVENTIONS SPOONFUL KRANKY MARVELLOUS MEDICINE MISCHIEF PHIZZWHIZZING







### **MARVELLOUS DOT-TO-DOT**



Roald Dahl's George's Marvellous Medicine

### SPOT THE DIFFERENCE





### LEARN HOW TO DRAW YOUR VERY OWN CHARACTER



### And here is how you do Thing 1 and Thing 2:





2



3













Dr. Zeuss' The Cat In The Hat

# LEARN HOW TO DRAW YOUR VERY OWN CHARACTER

### What character would you like to create?

#### Follow the six steps to draw your own character.

Remember to start with the face and everything else will follow. Do it in six easy steps in your story recipe sheet:



Dr. Zeuss' The Cat In The Hat





# CRAZY CREATURE CONGA

Use your brightest colours to bring the Jungle Dance to life.















Giles Andreae & Guy Parker-Rees' Giraffes Can't Dance



### JUNGLE DANCE WORDSEARCH



There are twelve words hidden in this wordsearch. Can you find them all?

| EU/N | to to | a Custo | 1885 T |          |   |   | 300 | 3 | · Alle | SEN SA |   |
|------|-------|---------|--------|----------|---|---|-----|---|--------|--------|---|
| g    | (     | f       | i      | 0        | p | g | 9   | r | a      | ı      | d |
| i    | ľ     | d       | 1      | m        | u | q | a   | 0 | g      | I      | 0 |
| r    | p     | u       | a      | t        | C | i | S   | u | m      | n      | W |
| a    | g     | b       | h      | n        | S | n | t   | b | i      | Z      | a |
| f    | j     | a       | S      | <b>e</b> | ( | i | f   | h | q      | f      | ľ |
| f    | q     | b