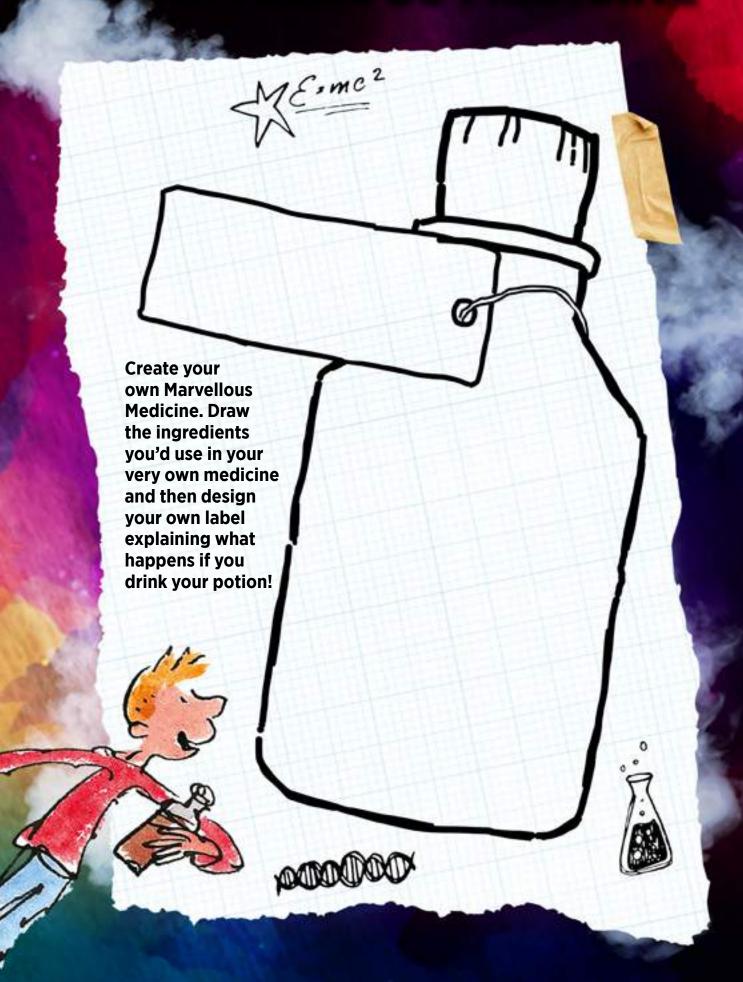

# INVENT YOUR OWN MARVELLOUS MEDICINE

Roald Dahl's George's Marvellous Medicine